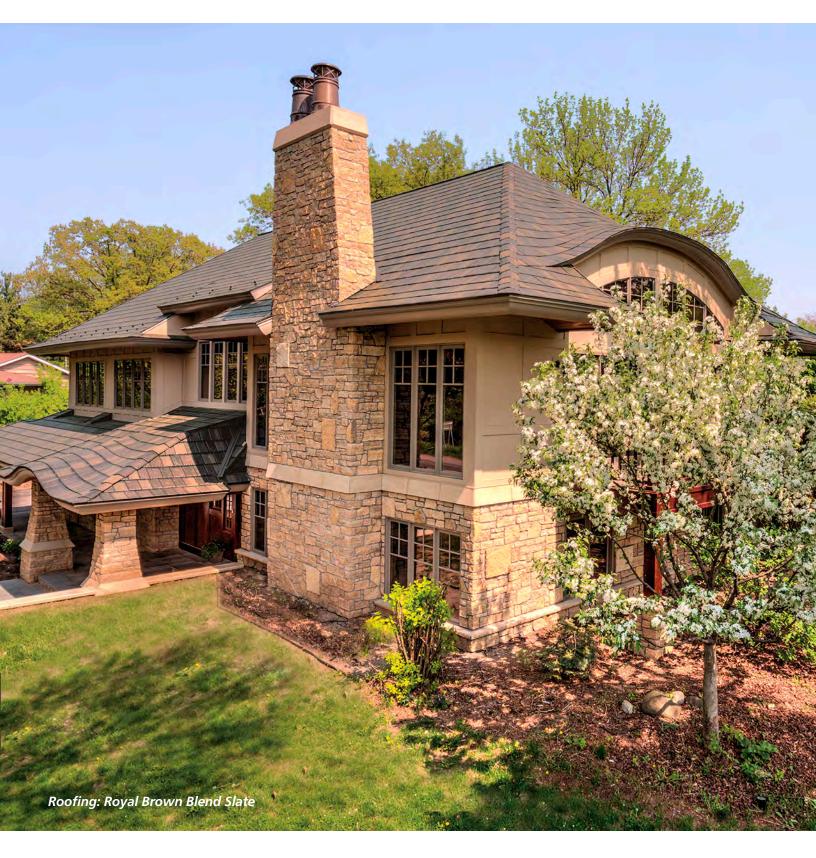

EDCO slate panels provide the natural look of slate with the unmatched performance of steel. Available in solid and enhanced colors.