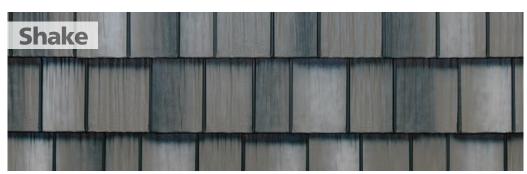

### Color Selection

Available in solid, enhanced, and HD colors.

Review our roofing colors on the back of this brochure. Manufactured with a unique imaging process, our shake panels provide a natural wood look to enhance the beauty of your home. Available in solid, blended and HD colors.