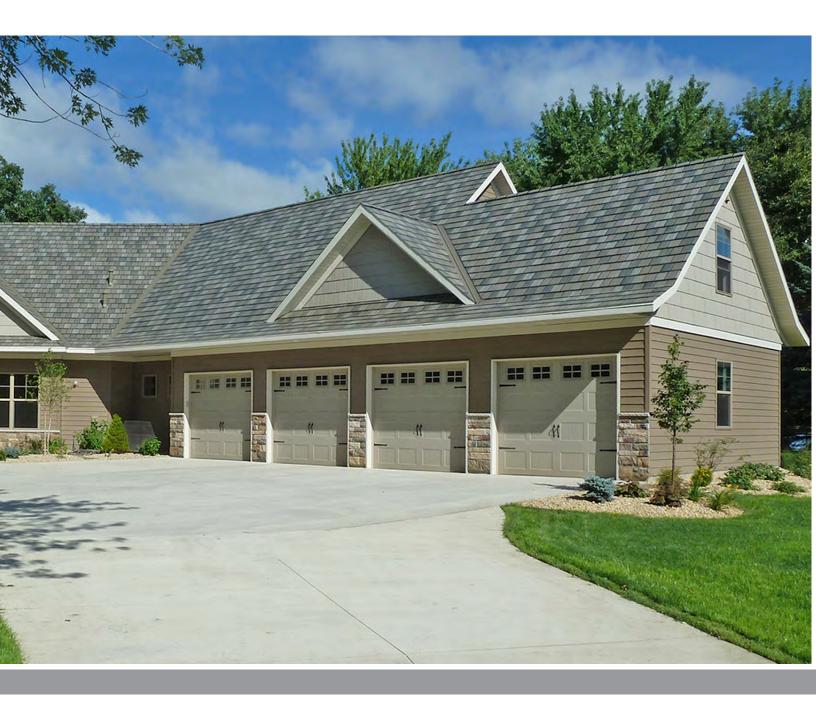

#### Beautiful. Inspiring. Everlasting.

Steel roofing from EDCO protects your most valuable asset - your home. Our award-winning steel roofing offers timeless beauty and an unmatched quality and durability. It can withstand the most extreme weather conditions - hail, wind, snow and ice, while maintaining its original look for years to come.