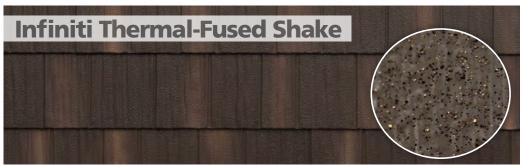

### Panel Options

Choose the panel that matches the look you desire.

Natural grain and multi-tone shading has contour, depth, and texture to create the look you want on your home. It offers permanent thermal-fused texture that will not chip, peel, or crack.