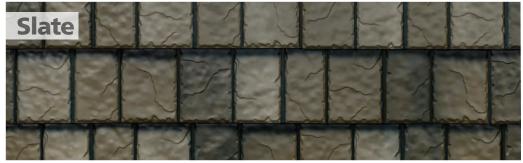

EDCO slate panels provide the natural look of slate with the unmatched performance of steel. Available in solid and enhanced colors.