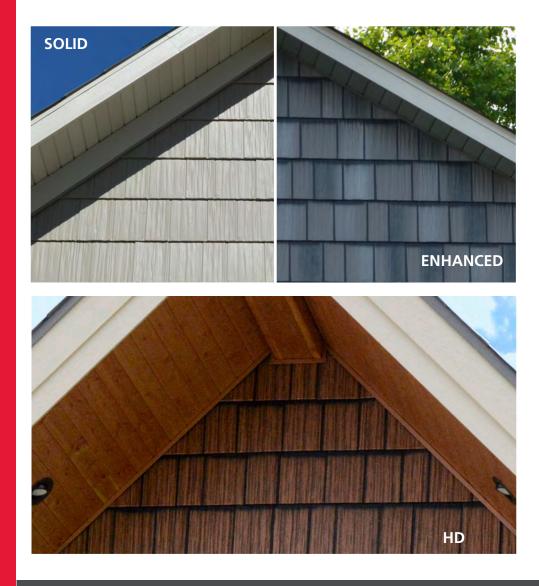

### Color Selection

Available in solid, enhanced, and HD colors.

Review our roofing colors on the back of this brochure. Manufactured with a unique imaging process, our shake panels provide a natural wood look to enhance the beauty of your home. Available in solid, blended and HD colors.

EDCO slate panels provide the natural look of slate with the unmatched performance of steel. Available in solid and enhanced colors.