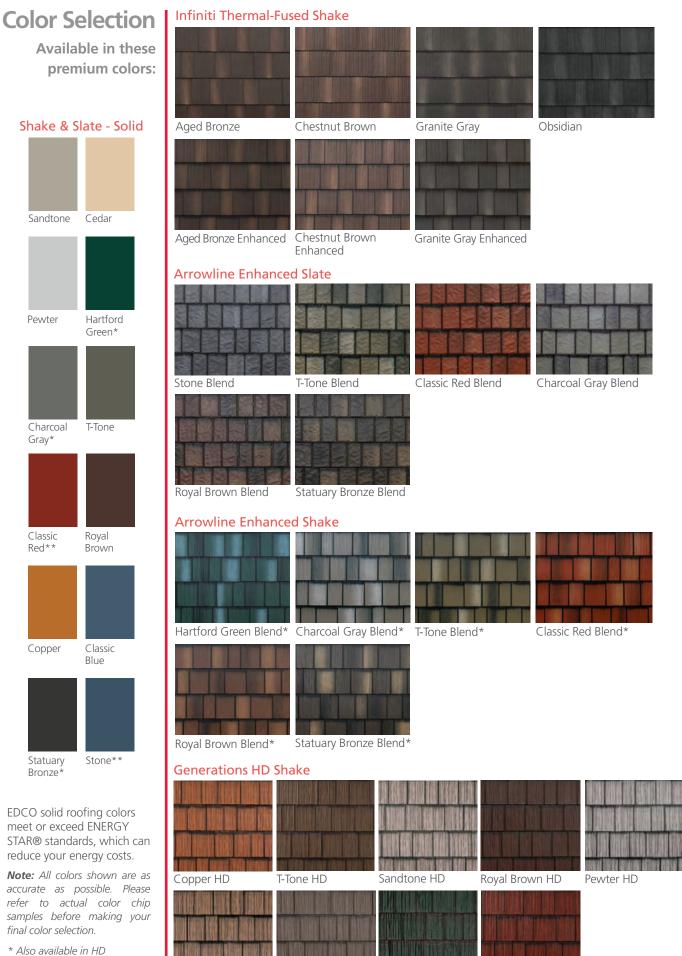

### Color Selection

Available in solid, enhanced, and HD colors.

Review our roofing colors on the back of this brochure. Manufactured with a unique imaging process, our shake panels provide a natural wood look to enhance the beauty of your home. Available in solid, blended and HD colors.

- \* Available in Stone Only

Cedar HD

Charcoal Gray HD Hartford Green HD Classic Red HD