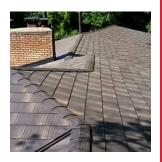

### Panel Options

Choose the panel that matches the look you desire.

Natural grain and multi-tone shading has contour, depth, and texture to create the look you want on your home. It offers permanent thermal-fused texture that will not chip, peel, or crack.

### Color Selection

Available in solid, enhanced, and HD colors.

Review our roofing colors on the back of this brochure. Manufactured with a unique imaging process, our shake panels provide a natural wood look to enhance the beauty of your home. Available in solid, blended and HD colors.