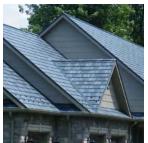

EDCO slate panels provide the natural look of slate with the unmatched performance of steel. Available in solid and enhanced colors.