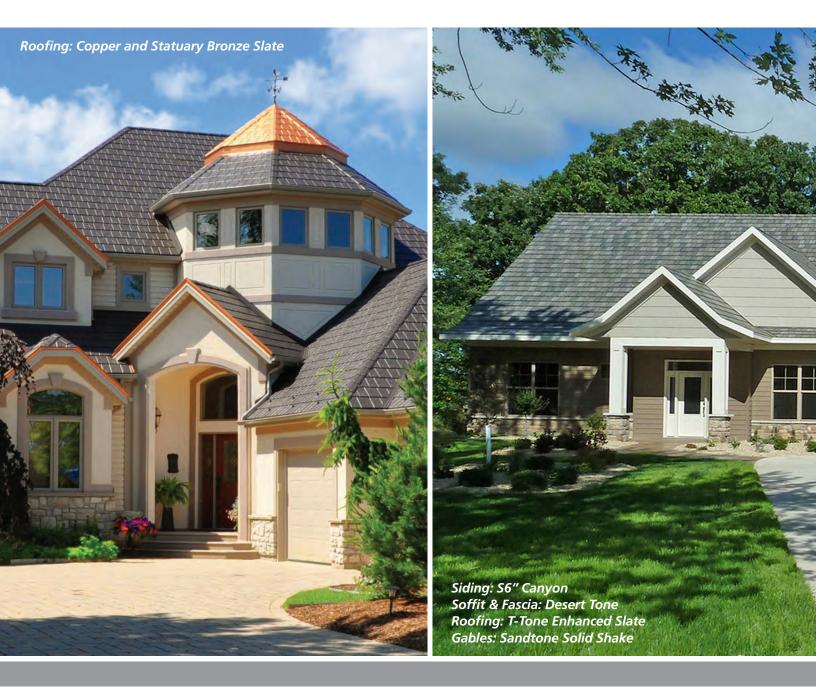

### Panel Options

Choose the panel that matches the look you desire.

Natural grain and multi-tone shading has contour, depth, and texture to create the look you want on your home. It offers permanent thermal-fused texture that will not chip, peel, or crack.

### Color Selection

Available in solid, enhanced, and HD colors.

Review our roofing colors on the back of this brochure. Manufactured with a unique imaging process, our shake panels provide a natural wood look to enhance the beauty of your home. Available in solid, blended and HD colors.