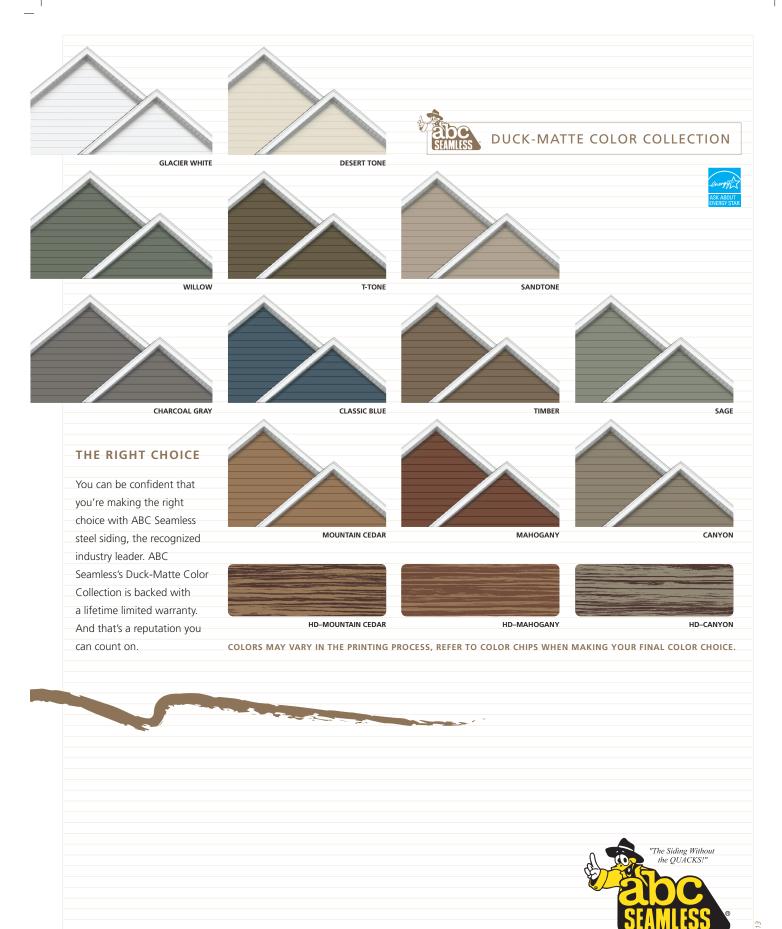

GOOD LOOKS ALONE HAVEN'T MADE ABC SEAMLESS STEEL SIDING THE WORLD LEADER IN ITS FIELD...BUT THEY CERTAINLY HELP! THE HIGH-FASHION DUCK-MATTE COLOR COLLECTION BRINGS THE BEST OF CONTEMPORARY DESIGN TO YOUR OWN HOME. BUT THAT'S JUST THE BEGINNING. ABC SEAMLESS'S REVOLUTIONARY SIDING PANELS ARE MANUFACTURED TO ORDER

RIGHT AT YOUR LOCATION, EACH CUSTOM-DESIGNED OF 28-GAUGE STEEL TO EXCLUSIVELY FIT YOUR HOME'S DIMENSIONS. AVAILABLE IN 15 COLORS AND A VARIETY OF PROFILES, DUCK-MATTE SIDING COMPLEMENTS OTHER ABC SEAMLESS PRODUCTS LIKE GUTTERS, SOFFIT/FASCIA AND TRIM TO COORDINATE OR ACHIEVE A PERFECT MATCH.

When you select your designer color, you can count on it remaining true. And ABC Seamless is the only siding company that has never discontinued a color...so if you wish to match siding panels with trim elements like soffit and fascia, gutters and window and door trim now or later you'll be able to match or complement the shade you've chosen today.