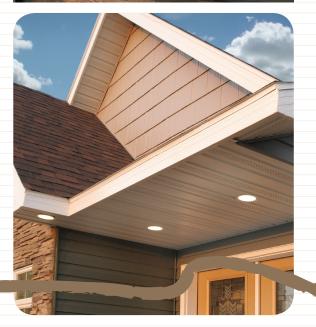

### **ELEGANT TOUCHES**

Dressed in Duck-Matte siding, your home shows off all the thoughtful touches that set true beauty apart from the commonplace.

Think elegance. Think flawless. The siding you've chosen won't fade or blister, crack or peel, maintaining its beauty year after year.

When you select your designer color, you can count on it remaining true. And ABC Seamless is the only siding company that has never discontinued a color...so if you wish to match siding panels with trim elements like soffit and fascia, gutters and window and door trim now or later you'll be able to match or complement the shade you've chosen today.