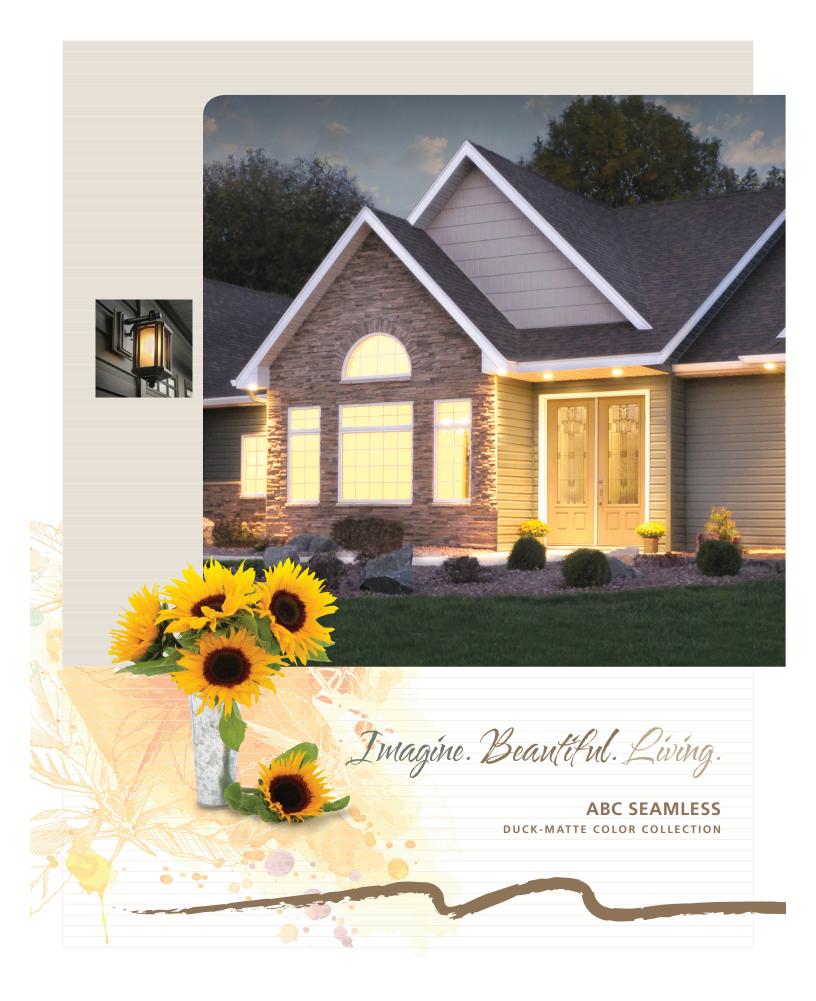

TRUE BEAUTY IS MORE THAN SKIN DEEP, AND SO IS YOUR

### **ELEGANT TOUCHES**

Dressed in Duck-Matte siding, your home shows off all the thoughtful touches that set true beauty apart from the commonplace.

Think elegance. Think flawless. The siding you've chosen won't fade or blister, crack or peel, maintaining its beauty year after year.

Duck-Matte increases your home's beauty with its exceptional curb appeal. Our Cool Chemistry coating is formulated to reflect harmful infrared rays that cause fading and dulling. A range of surface textures and ABC Seamless's signature matte (low-gloss) finish maintain its aura of natural charm.